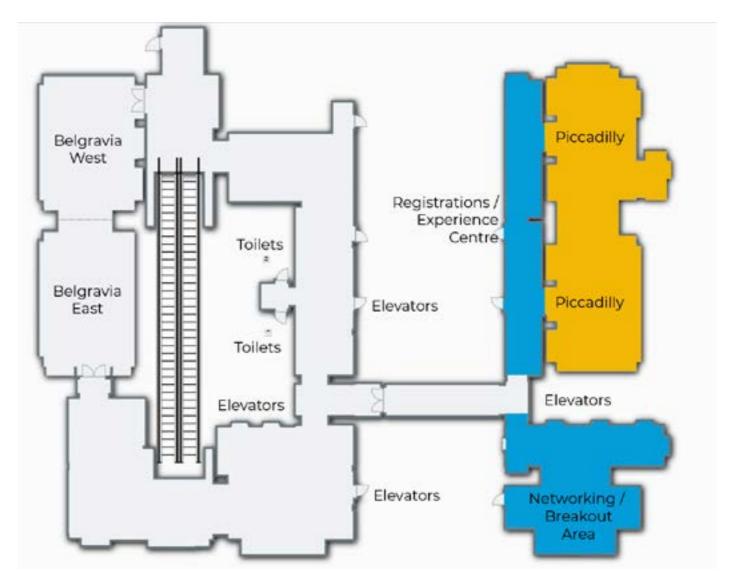

# Site Map

You will find our Indonesia Connect Live 2024 on Level 2 of The Langham, located in Piccadilly Room. Please ensure you check-in at the registration desk before entering the event.