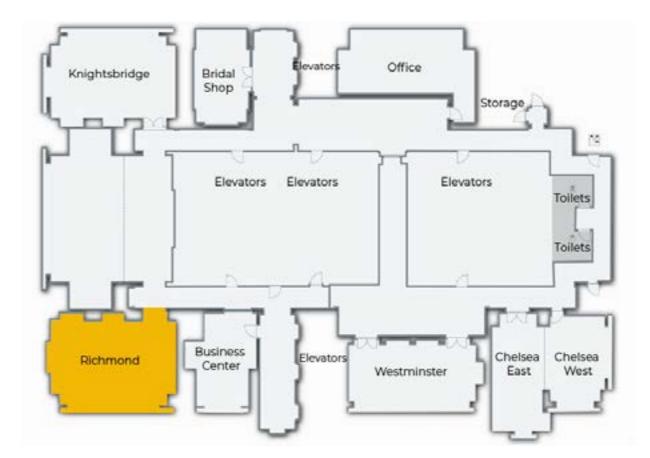

## Site Map

Please find our Registration Desk, Experience Centre, and Networking/ Breakout areas on Level 2.

The Asset Management Masterclass is located on Level 5 in the Richmond Room.