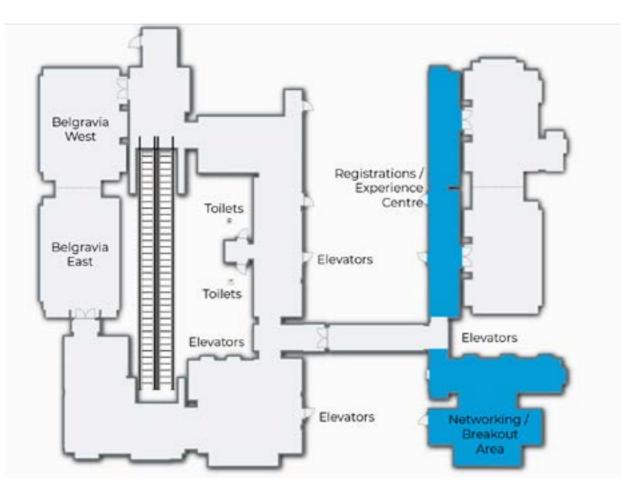

## Site Map

Please find our Registration Desk, Experience Centre, and Networking/ Breakout areas on Level 2.

The Asset Management Masterclass is located on Level 5 in the Richmond Room.